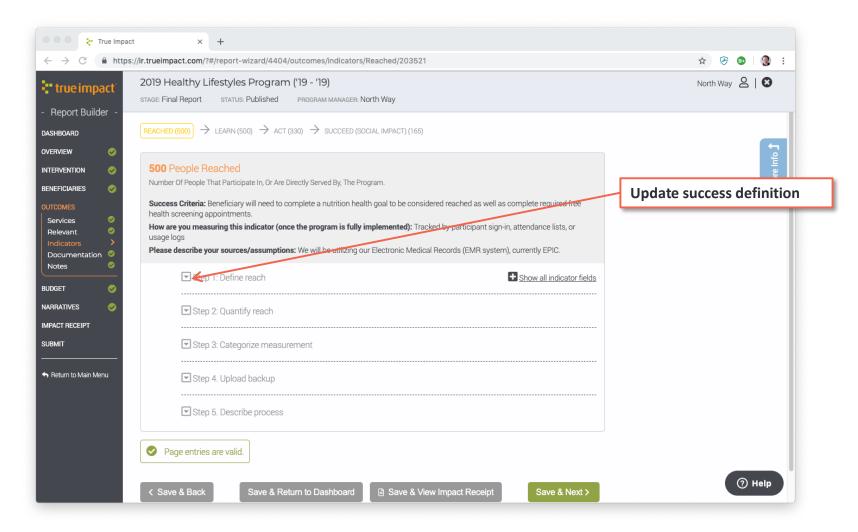

#### **Report Builder: Outcomes – Update Indicators**

#### **Report Builder: Outcomes – Update Indicator Descriptions**